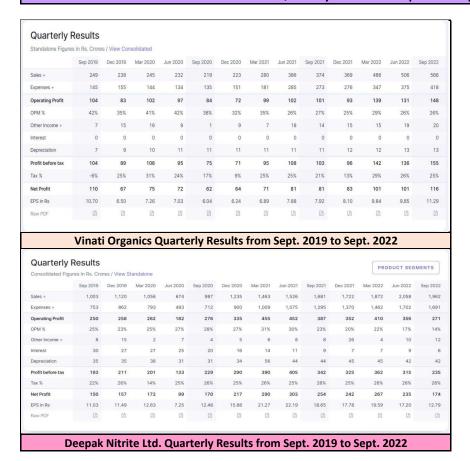

## Quarterly Results Comaprison of Speciality Chemicals from Sept. 2019 to Sept. 2022



| Quarterly